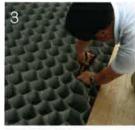

#### STEP 4

グランドグリッド端部をJ型かL型ピンで数本を仮 り留めします。(写真1)

固定したらグランドグリッドを拡張し約8m伸ばし、 同じく端部をピンで仮固定します。この場合、グリッ ドの上にコンパネ等を載せれば作業や歩行が可 能です。(写真2) 2本目を並列設置する場合は 仮固定した後、大型ホチキスで端部同士を一つ ずつ留めます。(写真3)

GG-50-55

アンカービン打込み位置

使用ピン:J型ピン150mm又はL型ピン300m 使用本数:約8本/㎡ グランドグリッド1本=10㎡に対してピン約80本必要 (端部30本、中央部45本 ≒80本)