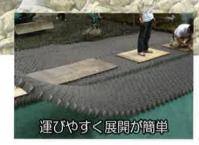

## デュポン™グランドグリッド™

砂利敷き法面の補強材と砂利敷き舗装の地盤安定材

デュポン社の特殊不織布を基材としたハニカム構造材

デュポングランドグリッドは法面補強と砂利敷きの地盤を安定させるハニカム資材です。 6号砕石や4号砕石をセルに充填させることにより、石がセル内で固定された状態になります。 そのため砂利の歩行路は歩きやすくなり、砂利敷きの法面は雨水による流出が減少され堅牢な路盤にすること ができます。折り畳み可能なブランドグリッドは軽くて運搬が容易であり、施工はとても簡単なことから工事や 災害時の仮設用道路としても最適です。

#### STEP 4

グランドグリッド端部をJ型かL型ピンで数本を仮 り留めします。(写真1)

固定したらグランドグリッドを拡張し約8m伸ばし、 同じく端部をピンで仮固定します。この場合、グリッ ドの上にコンパネ等を載せれば作業や歩行が可 能です。(写真2) 2本目を並列設置する場合は 仮固定した後、大型ホチキスで端部同士を一つ ずつ留めます。(写真3)

GG-50-55

アンカービン打込み位置

使用ピン:J型ピン150mm又はL型ピン300m 使用本数:約8本/㎡ グランドグリッド1本=10㎡に対してピン約80本必要 (端部30本、中央部45本 ≒80本)