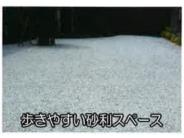

グランドグリッドの設置が完了したら、あとは砕石を充填します。 グランドグリッドは10tダンプから直接砕石を勢い良く下ろしても問題ありません。

バックホー等で破損してしまった場合は、 その部分だけ切り取り、交換しホチキスで補修します。

土間コン

39.7 °C

砕石を充填しバックホーで整地したら必ず転圧をして下さい。

必要に応じて表面3cmは化粧砂利などで見栄えをきれいにします。(強度の低い砂利等を使用すると砕けてしまう恐れがあります。)