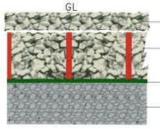

グランドグリッド™ 砕石充填 グリーンビスタ® 砕石路盤(クラッシャラン)

20~30mm 追加砕石

※丸石や平石、砕け易い石は使用しないよう注意して下さい。

#### GG-100-110を駐車場(CBR 2%)に設置する場合

30mm 砕石 100mm グランドグリッド(砕石) グリーンビスタ 240G 100mm 砕石路盤