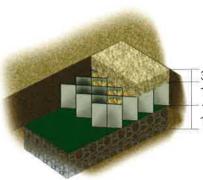

## デュポン™グランドグリッド™

砂利敷き法面の補強材と砂利敷き舗装の地盤安定材

デュポン社の特殊不織布を基材としたハニカム構造材

デュポングランドグリッドは法面補強と砂利敷きの地盤を安定させるハニカム資材です。 6号砕石や4号砕石をセルに充填させることにより、石がセル内で固定された状態になります。 そのため砂利の歩行路は歩きやすくなり、砂利敷きの法面は雨水による流出が減少され堅牢な路盤にすること ができます。折り畳み可能なブランドグリッドは軽くて運搬が容易であり、施工はとても簡単なことから工事や 災害時の仮設用道路としても最適です。