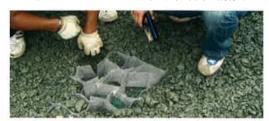

#### STEP 4

グランドグリッド端部をJ型かL型ピンで数本を仮 り留めします。(写真1)

固定したらグランドグリッドを拡張し約8m伸ばし、 同じく端部をピンで仮固定します。この場合、グリッ ドの上にコンパネ等を載せれば作業や歩行が可 能です。(写真2) 2本目を並列設置する場合は 仮固定した後、大型ホチキスで端部同士を一つ ずつ留めます。(写真3)

GG-50-55

アンカービン打込み位置

使用ピン:J型ピン150mm又はL型ピン300m 使用本数:約8本/㎡ グランドグリッド1本=10㎡に対してピン約80本必要 (端部30本、中央部45本 ≒80本)