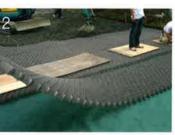

#### STEP 4

グランドグリッド端部をJ型かL型ピンで数本を仮 り留めします。(写真1)

固定したらグランドグリッドを拡張し約8m伸ばし、 同じく端部をピンで仮固定します。この場合、グリッ ドの上にコンパネ等を載せれば作業や歩行が可 能です。(写真2) 2本目を並列設置する場合は 仮固定した後、大型ホチキスで端部同士を一つ ずつ留めます。(写真3)

GG-50-55

アンカービン打込み位置

使用ピン:J型ピン150mm又はL型ピン300m 使用本数:約8本/㎡ グランドグリッド1本=10㎡に対してピン約80本必要 (端部30本、中央部45本 ≒80本)