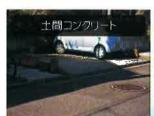

#### 土間コンクリートと砂利敷きの温度比較

グランドグリッド

真夏日に土間コンクリート(写真左)と砂利敷き(写真右)の (グランドグリッド)の温度比較を検証しました。

隣接する敷地で行った結果、15:00には最大で10度 以上の温度差がありました。

この結果砂利敷きはコングリートに比べヒートアイランド現象を抑制する効果があることが分かりました。