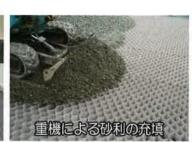

グランドグリッドの設置が完了したら、あとは砕石を充填します。 グランドグリッドは10tダンプから直接砕石を勢い良く下ろしても問題ありません。

バックホー等で破損してしまった場合は、 その部分だけ切り取り、交換しホチキスで補修します。

土間コン

39.7 °C

砕石を充填しバックホーで整地したら必ず転圧をして下さい。

必要に応じて表面3cmは化粧砂利などで見栄えをきれいにします。(強度の低い砂利等を使用すると砕けてしまう恐れがあります。)