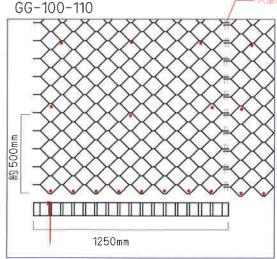

#### STEP 4

グランドグリッド端部をJ型かL型ピンで数本を仮 り留めします。(写真1)

固定したらグランドグリッドを拡張し約8m伸ばし、 同じく端部をピンで仮固定します。この場合、グリッ ドの上にコンパネ等を載せれば作業や歩行が可 能です。(写真2) 2本目を並列設置する場合は 仮固定した後、大型ホチキスで端部同士を一つ ずつ留めます。(写真3)

GG-50-55

アンカービン打込み位置

使用ピン:J型ピン150mm又はL型ピン300m 使用本数:約8本/㎡ グランドグリッド1本=10㎡に対してピン約80本必要 (端部30本、中央部45本 ≒80本)

1250mm

使用ピン:J型ピン250mm又はL型ピン300mm 使用本数:約7本/㎡ グランドグリッド1本=10㎡に対してピン約70本必要 (端部20本、中央部45本 ≒ 70本)

※J ピンで効かない場合は、L ピンを使用して下さい。L ピン 300mm が効かない場合はL ピン 500mmを使用して下さい。 ※上記図のビン固定ピッチは参考数量です。グランドグリッドに浮きが発生する場合は打ち増しして下さい。