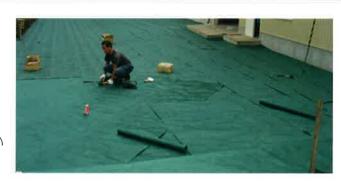

#### STEP 3

STEP 2

路盤が完成したらグリーンビスタ240Gを全面に敷設します。 グリーンビスタ240Gは高強度4層スパンボンド不織布です。 他製品を使用するとグランドグリッドの効果が得られません。

グリーンビスタを並列する場合の重ねは10cm以上確保して下さい。 Lピン300mmでシートを1mピッチに固定して下さい。 (推奨本数:2本/m²)

すぐにグランドグリッドを敷設しない場合はシートが風で飛ばされない よう仮固定ではなく、しっかり固定して下さい。

#### グランドグリッドの設置