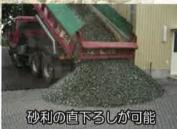

グランドグリッドの設置が完了したら、あとは砕石を充填します。 グランドグリッドは10tダンプから直接砕石を勢い良く下ろしても問題ありません。

バックホー等で破損してしまった場合は、 その部分だけ切り取り、交換しホチキスで補修します。

土間コン

39.7 °C

砕石を充填しバックホーで整地したら必ず転圧をして下さい。

必要に応じて表面3cmは化粧砂利などで見栄えをきれいにします。(強度の低い砂利等を使用すると砕けてしまう恐れがあります。)