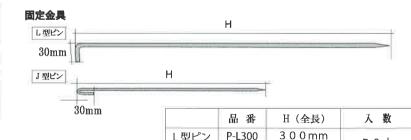

°C

#### 土間コンクリートと砂利敷きの温度比較





グランドグリッド

真夏日に土間コンクリート(写真左)と砂利敷き(写真右)の (グランドグリッド)の温度比較を検証しました。

隣接する敷地で行った結果、15:00には最大で10度 以上の温度差がありました。

この結果砂利敷きはコングリートに比べヒートアイランド現象を抑制する効果があることが分かりました。

#### 製品一覧

#### デュポン™グランドグリッド™







#### デュポン™グリーンビスタ

撮影日:8月11日10:52

撮影地: 茨城県つくば市



| 品 番        | サイズ         |
|------------|-------------|
| GV-240J1.0 | 1 m巾×3 0 m巻 |
| GV-240J2.0 | 2 m巾×3 0 m巻 |

| 品 番<br>重量(約)           | ① 拡張時サイズ (W)= 巾 (L)= 長さ (H)= 高さ<br>② 縮小時サイズ                             |
|------------------------|-------------------------------------------------------------------------|
| GG - 50 - 55<br>4kg/ 本 | ① (W)1250mm x (L) 8m x (H)50mm (升目55mm)<br>② 1660mm x (H) 50mm x 230mm  |
| GG-100-110<br>8kg/ 本   | ① (W)1250mm x (L) 8m x (H)100mm (升目110mm)<br>② 1660mm x (H)100mmx 110mm |



L型ピン

<太さ 10mm>

J型ピン

<太さ6mm>

P-L500

P-J150

P-J250

#### ●お取扱い上の注意

- \* 詳しい施工方法に関しては別途資料としてご用意しております技術資料をお求め下さい。
- \* 斜面への施工には、充分なピン留めを行って下さい。グリッドが浮き上がる恐れがあります。
- \* J型止めピン、L型止めピンを打つ際には配管の位置に注意して下さい。
- \* グランドグリッドが完全に隠れるように20mmから30mmの厚さで砂利を敷いて下さい。
- \* 不陸が起きないよう適切に端部処理を行って下さい
- \* グリッドの枡目が細かいタイプには6号砕石(角のある石)、目が広いタイプには4号砕石を詰めて下さい。 ※丸石や平石は不適です。
- \* グランドグリッドの下地には必ずグリーンビスタもしくはザバーンをご使用ください。他の製品では破れる可能性があります。

デュポンオーバルマークロゴ、デュポン<sup>™</sup>、The miracles of science™、グリーンビスタ<sup>®</sup>、グランドグリッド™、Ground Grid ™ は米国デュポン社の商標または登録商標です。

# 環境良品

本製品は、環境に配慮した製品です。 製品及び機心臓材は、保管、使用、廃業(原却・埋立て) の際に有意力ズや有場物質は一切発生しません。 尚、病棄方法は自治体の指示に従って下さい。

### 販売元: Care 株式会社 グリーンフィールド

500mm

1 5 0 mm

2 5 0 mm

50本

50本

- ●北日本営業部:〒028-3314 岩手県紫波町大巻八竜50-1
- TEL:019-671-3310 FAX:019-671-3308 東日本営業部:〒270-1137 千葉県我孫子市