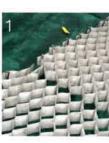

#### STEP 4

グランドグリッド端部をJ型かL型ピンで数本を仮 り留めします。(写真1)

固定したらグランドグリッドを拡張し約8m伸ばし、 同じく端部をピンで仮固定します。この場合、グリッ ドの上にコンパネ等を載せれば作業や歩行が可 能です。(写真2) 2本目を並列設置する場合は 仮固定した後、大型ホチキスで端部同士を一つ ずつ留めます。(写真3)

GG-50-55

アンカービン打込み位置

使用ピン:J型ピン150mm又はL型ピン300m 使用本数:約8本/㎡ グランドグリッド1本=10㎡に対してピン約80本必要 (端部30本、中央部45本 ≒80本)